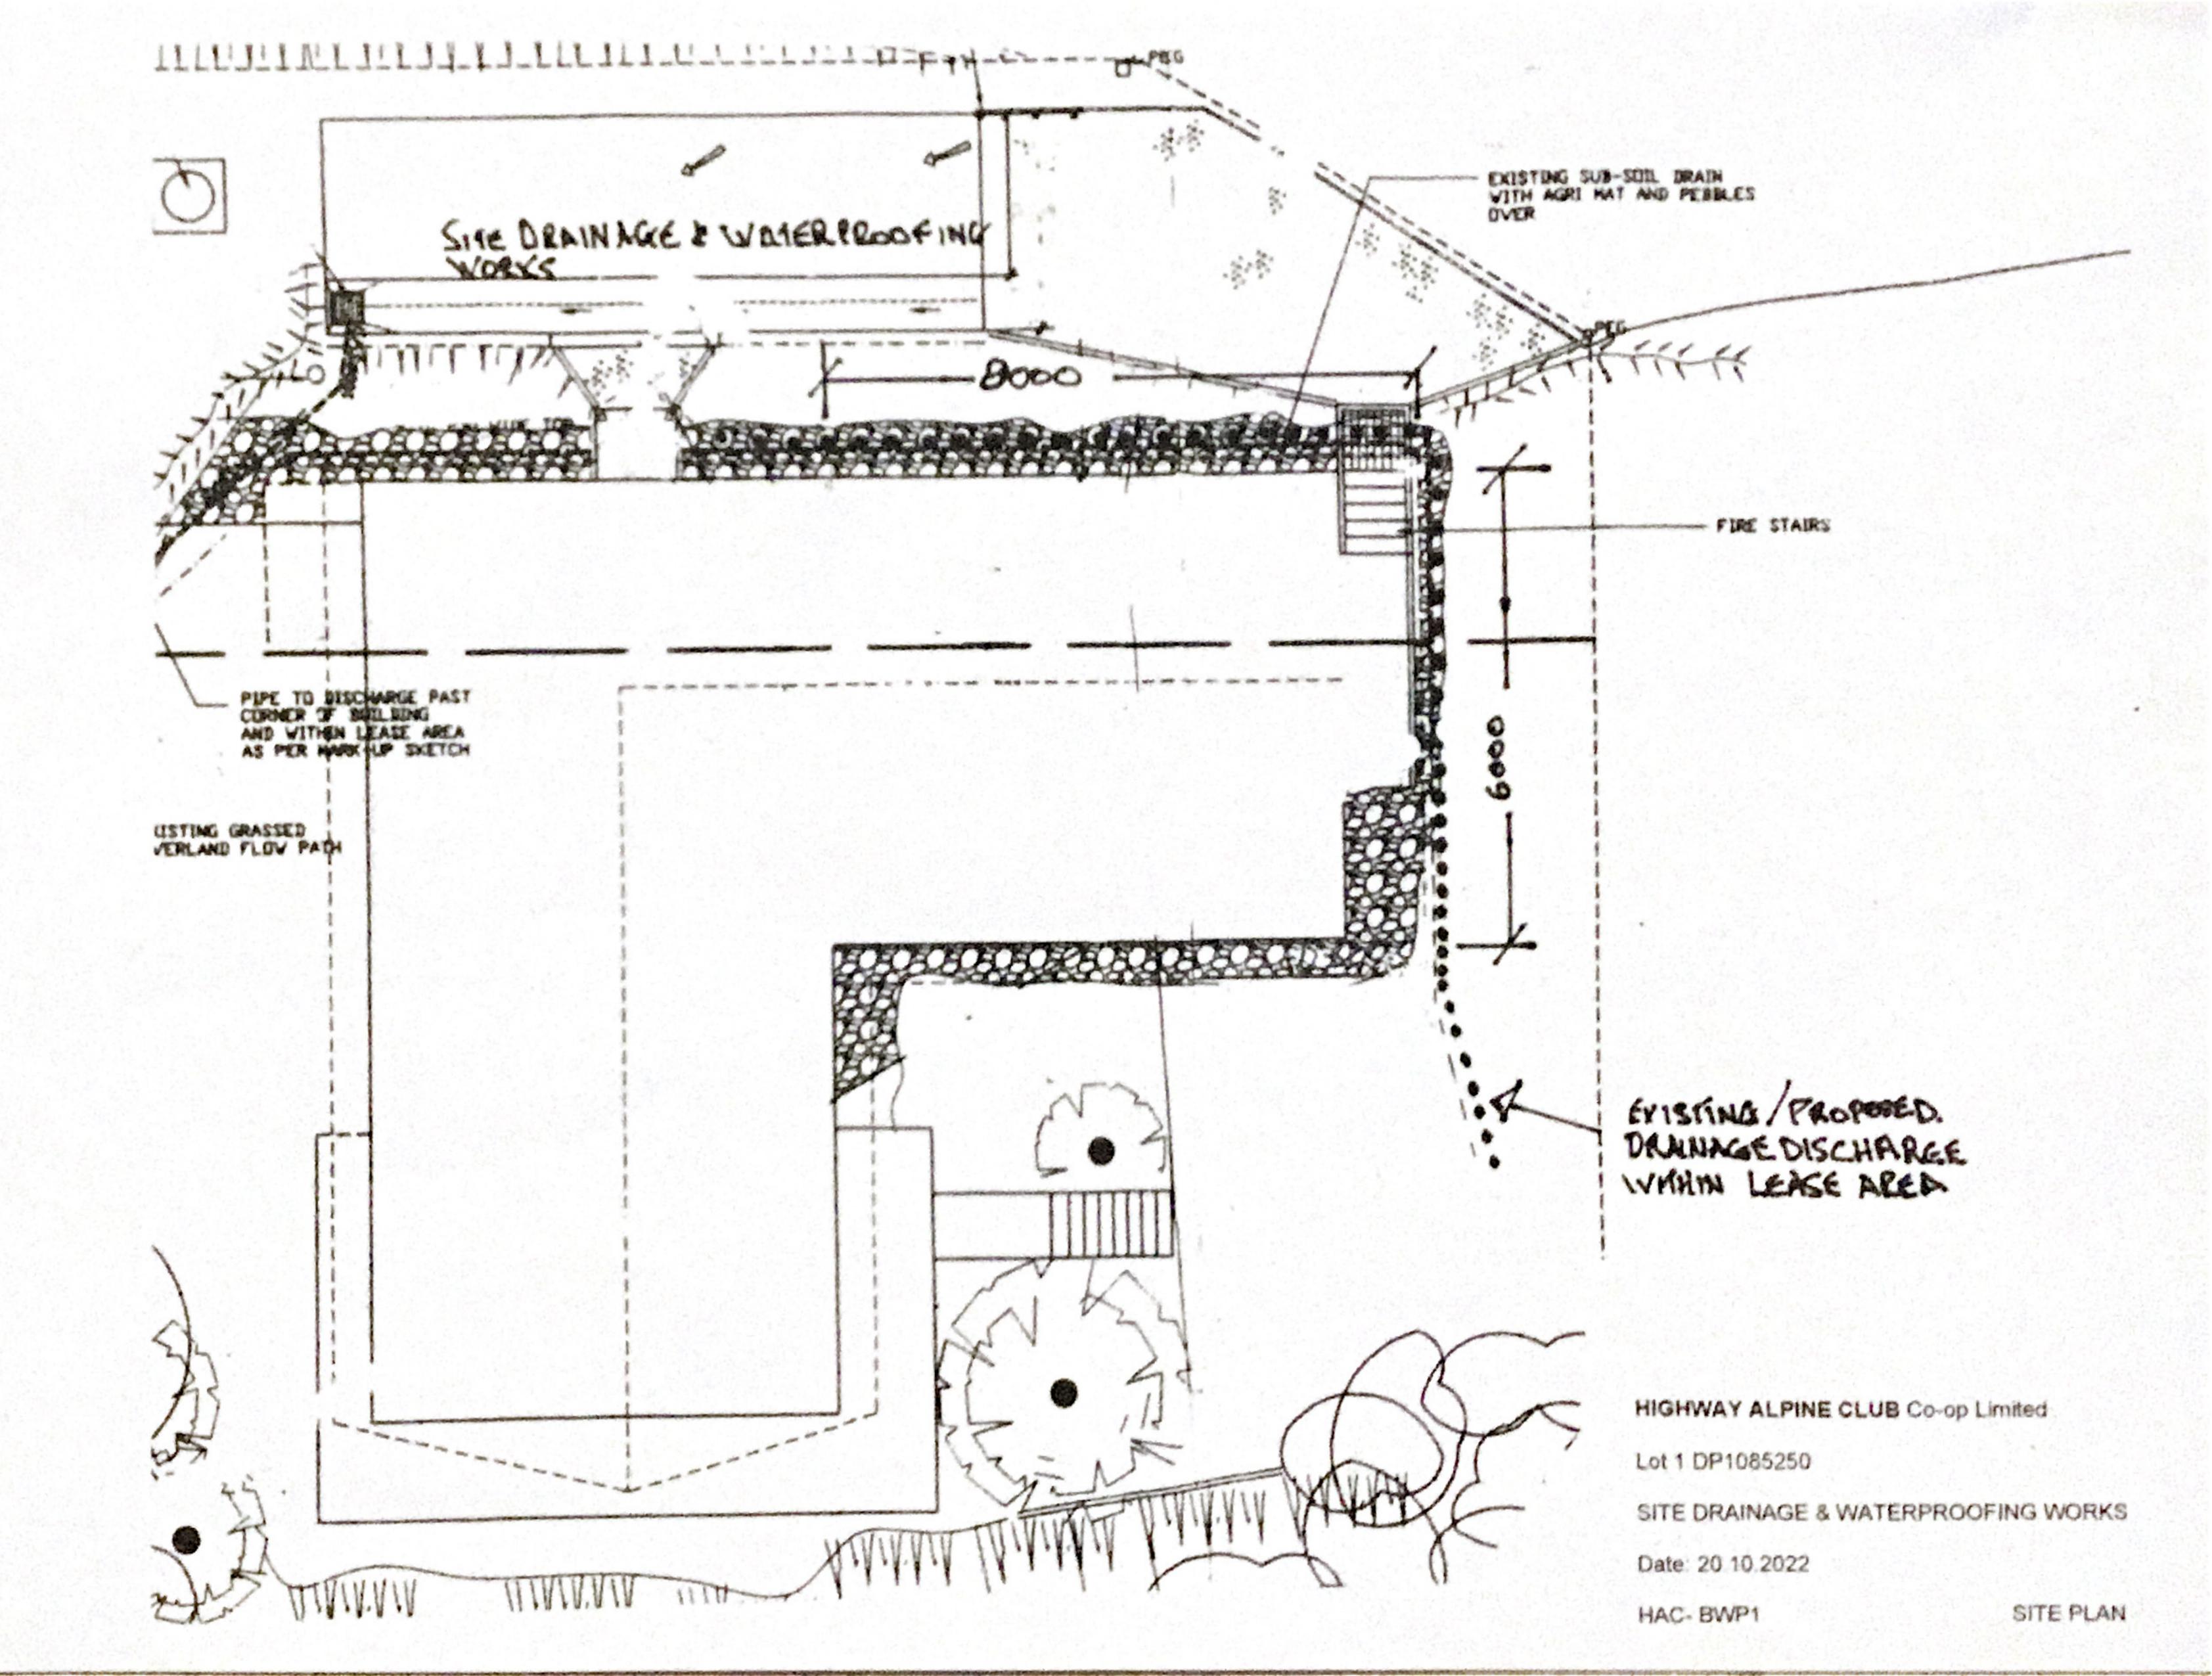

#### 1. Introduction

- 1. This letter transmits Form 4 regarding site drainage and waterproofing works proposed to be undertaken at the High Alpine Club, 130 Wheatley Road, Perisher Valley, NSW. In addition, it provides geotechnical recommendations in regard to those proposed works.
- 2. In preparing this letter I have had regard to photographs shown to me by Mr Longhurst, aerial photography of the site and two drawings of the proposed works (HAC DA BWP 1&2, 20.10.2022, attached). In addition, I am familiar with geotechnical conditions within the Kosciuszko National Park, not least of which by my extensive involvement for the NSW Police/Coroner as part of the Thredbo Coronial Inquest.

If you have any questions regarding this advice, please do not hesitate to contact the undersigned.

Regards,

GARRY MOSTYN PRINCIPAL

Company

**ATTACHMENTS** 

Form 4 – Minimal Impact Certification HAC DA BWP1&2, 20.10.2022